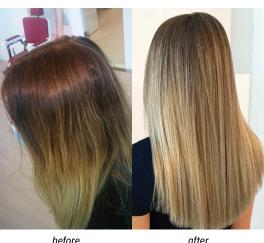

UP TO 8+ LEVELS

**BE9+** service includes, lightening, bleaching and the coverage of white hair granting up to **10 levels of lift. It grants a superior quality** of the hair even in case of very damaged hair.

**BE9+** if **personalized** with the **MIA Special base Metallic Irisée** series, according to the type of hair, creates amazing and **one-of-a-kind blonds**.

**BE9+** is a **service easy to use**, ready to use and always grants **perfect results**.

# **BLEACH POWDER PLEX PROTECTION**

The structure of blond hair is more delicate and for this reason the colorist has the duty to grant a perfect quality of the hair offering the client a spectacular result. BE9+ protection is granted by the Plex Protection, a new technology that protects the hair and allows to obtain an intense bleaching in complete safety. It creates a perfect balance between extreme bleaching and **protection**. The protective function is granted by a fundamental active ingredient, the "cane sugar", a precious element that ensures maximum protection to the keratin structure during the whole bleaching process. The active ingredient is the result of the condensation between amino acids and sugars, molecules having inherent conditioning properties thanks to the high capacity to retain water and to their film-forming power. The combination of the two elements allows to obtain a **molecule** having a **high affinity with the hair** and with a strong conditioning power for a healthy and soft hair.