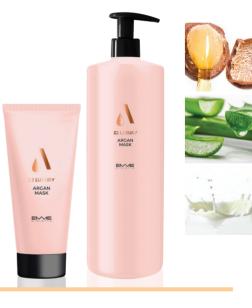

#### 22 LUXURY ARGAN MASK

22 Luxury Argan Mask with argan oil, panthenol, aloe vera and milk proteins gives high hydration to dry and damaged hair, reinforces its structure, assures natural shine and makes the hair easy to comb. The result is completely regenerated hair, full of body, fit and shiny, very natural looking.

INSTRUCTIONS FOR USE After the shampoo remove the excess of water and apply an abundant quantity of the product on the hair. Leave it on for a few minutes with or without source of heat. Rinse thoroughly and dry the hair.

100 ml. - 3.38 fl. oz.

Argan Oil has precious protective, **hydrating** and **nourishing action** and maintain the hair shiny and **visibly healthy** as the time goes by. 22 Luxury Argan line of Emmediciotto includes products based on Argan Oil and the other **precious active ingredients** that **hydrate** and **remineralize** all types of hair.