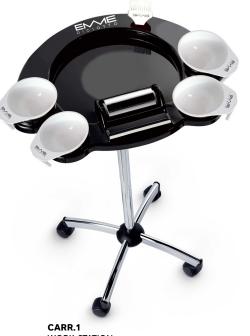

#### TECHNICAL SUPPORTS

BLACK WORK STATION

CIOT COLOUR BOWL

PENN COLOUR BRUSH

MISU MEASURING CUP