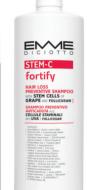

## preventive

Canal State

Anti hair loss treatment with improved formulation that fights the progressive and persistent hair loss. The effectiveness of anti hair loss result of STFM-C treatment is given by the technology based on active

stem cells of grape and Follicusan.

INSTRUCTIONS FOR USE

STEP 1) Wash the hair with Fortify Hair Loss Preventive Shampoo:

STEP 2) apply STEM-C Fortify phial, separating the hair and applying the product directly on the scalp; STEP 3) make a soft pressure with fingers in a circular way on the scalp to perform a scalp massage for 5 minutes.

#### SUGGESTIONS (PHIALS):

A) In case of significant loss of hair it is recommended to use STEM-C Fortify phial every day for 1 month. B) In case of moderate loss of hair it is recommended to apply STEM-C Fortify phial at least 3 times a week for 1 month

C) In case of thin, exhausted hair it is recommended to apply STEM-C Fortify phial at least 2 times a week for 2 month.

Contains 8 phials of 10 ml / 0.33 fl oz