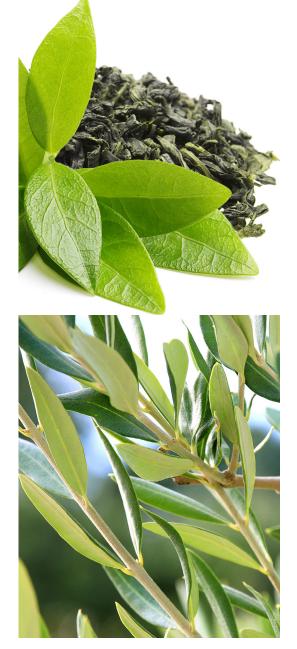

# **GREEN TEA AND OLIVE LEAVES**

This line of hair dyes represents the most recent employment of some of the most ancient natural recipes coming from the Chinese and Mediterranean tradition, which make use of the extraordinary biodynamic properties of Green tea and Olive Leaves.

The **<u>GREEN TEA PLANT</u>** thanks to a mix of molecules known as **polyphenols** protects it's own biological defences, assuring energy and brightness, shine and **colour resistance** to its the leaves.

The **OLIVE TREE** is well known for high concentrations of tannins and polyphenols that can be described as the "P Factor". The "P" Factor is the property thanks to which the living organisms protect themselves against biological deterioration caused by the action of external agents (Pollution and Climate), as well as internal agents, such as premature ageing. The P factor and the polyphenols are provided with exceptional **anti-oxidant properties**, which are able to capture **free radicals** and then counteract them.

In hair and follicles, the P factor contrasts typical ageing effects, it fights against grey hair and the typical atonic aspect of the hair after the thirties.