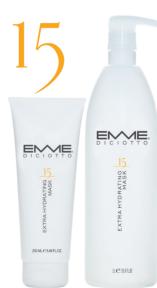

#### EXTRA HYDRATING MASK

Extra-hydrating restructuring treatment for the hair well-being thanks to a rich mix of vitaminic, hydrating and shine-giving principles. The hair appears well-hydrated, shiny, soft to the touch and healthier from the very first application. The melon fragrance contributes to psychic and physical relaxation.

#### INSTRUCTIONS FOR USE

After shampooing, apply the required amount to the entire length of the hair. Leave on hair for at least 15 minutes with or without heat. Rinse thoroughly and continue styling.

Intensive hydrating reconstruction

Apply 08 Nutritive Shampoo on wet hair. Repeat the application and rinse. Remove with a towel the excess of water and apply generously 15 extra hydrating mask over the hair length. Divide the hair into 15 sections.

Tap 15 times every lock with a hot iron wrapped in silver paper. Leave get cool and then a rinse thoroughly.

0,