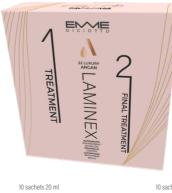

INSTRUCTIONS FOR USE Spray at a distance of 20 to 30 centimetres from hair.

300 ml - 10.14 fl oz

**22 Luxury Argan LAMINEX 1 TREATMENT** is a treatment that values hair structure giving it a plumping and anti-frizz effect, protecting it from humidity and damage caused by oxidation, as well as mechanical stress and pollution. The clearest effect of 22 Luxury Argan LAMINEX 1 TREATMENT is brightness.

INSTRUCTIONS FOR USE

wash the hair with 22 Luxury Argan Shampoo (2 times) + dry the hair up to 80% + mix 50 gr of 22 Luxury Argan Mask + 20 gr 22 Luxury Argan LAMINEX 1 TREATMENT + 5 ml of 22 Luxury Argan Oil then distribute the product and massage the hair with your hands and comb, then use the flat iron at 180° wrapping it with aluminum foil, dab all the hair strands, wait 5 minutes, then rinse for 5 minutes, apply 22 Luxury Argan Laminex 2 Final Treatment, and leave on for 5 minutes, rinse, and proceed with drying.

22 Luxury Argan LAMINEX 2 FINAL TREATMENT is the last phase in the LAMINEX service. Thanks to its active ingredients it defines and prolongs the anti-frizz and plumping effect giving maximum hydration and brightness to the hair.

INSTRUCTIONS FOR USE Apply 22 Luxury Argan Laminex 2 Final Treatment on hair, leave act for 5 minutes, wash hair, dry off and proceed to styling.

### ARGAN LAMINATION

NOURISHMENT CONTROL BRIGHTNESS

of 22 Luxury Argan LAMINEX 1 TREATMENT

22 LUXURY

ARGAN

10 sachets 20 ml of 22Luxury Argan LAMINEX 2 FINAL TREATMENT