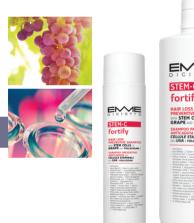

## preventive

Canal State

Anti hair loss treatment with improved formulation that fights the progressive and persistent hair loss. The effectiveness of anti hair loss result of STFM-C treatment is given by the technology based on active

stem cells of grape and Follicusan.

INSTRUCTIONS FOR USE

STEP 1) Wash the hair with Fortify Hair Loss Preventive Shampoo:

STEP 2) apply STEM-C Fortify phial, separating the hair and applying the product directly on the scalp; STEP 3) make a soft pressure with fingers in a circular way on the scalp to perform a scalp massage for 5 minutes.

#### SUGGESTIONS (PHIALS):

A) In case of significant loss of hair it is recommended to use STEM-C Fortify phial every day for 1 month. B) In case of moderate loss of hair it is recommended to apply STEM-C Fortify phial at least 3 times a week for 1 month

C) In case of thin, exhausted hair it is recommended to apply STEM-C Fortify phial at least 2 times a week for 2 month.

Contains 8 phials of 10 ml / 0.33 fl oz