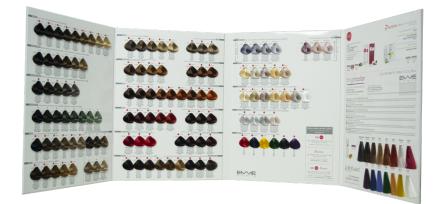

#### C.CHART PASSION / MIA / BRIGHTCOLOR - COLOUR CHART

MANT COLOUR PLASTIC CAPES pc.30 / SINGLE-USE

Col. BLACK

BRUSH EMMEDICIOTTO TOURMALINE

EMME16 16mm. DF1481

EMME25 25mm. DF1461

EMME33 33mm. DF1451

EMME43 43mm. DF1441