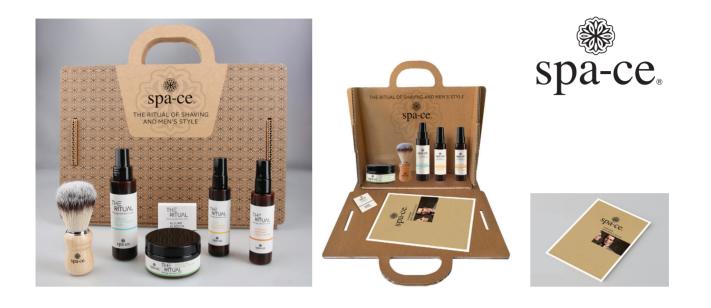

# men's line

THE RITUAL IS AN ESSENTIAL AND COMPLETE LINE DEDICATED TO MAN THAT PROPOSES A PERFECT SHAVE, OFFERS SOLUTIONS FOR THE BEARD CARE FOR THOSE WHO LOVE MAINTAINING IT, PROTECTS WITH ATTENTION MEN'S SKIN.

THE RITUAL FRAGRANCE RECALLS BROWN ALGAE, FRESH PEPPERMINT, SPICES OF GREEN TEA AND GINGER WHILE PRECIOUS OILS OF ARGAN, ALMOND AND GRAPE SEEDS OFFER THE ULTIMATE SENSORIAL PLEASURE.

#### TAORMINA SHAVING CREAM

Rich cream with green tea and ginger extracts.

Thanks to its creamy texture it embraces the beard making it soft and preparing it to an accurate and deep shave. It leaves the skin pleasantly fresh, smooth and soft. INSTRUCTIONS FOR USE Massage delicately with the brush before shave.

#### FIRENZE AFTER SHAVE BALM

Light emulsion with the peppermint extract for a soothing and anti-redness action. It gives an immediate sensation of freshness and comfort to the skin. INSTRUCTIONS FOR USE Apply on the skin after shave performing a light massage till a complete absorption.

# CAPRI ALL-IN-ONE BEARD OIL

Oil with a refined combination of emollient vegetable oils: almond, grape seeds and argan oils. Thanks to this formulation it carries a multiple action: it assures an efficient and at the same time delicate and precise shave, gives lustre and softness to more important beards.

#### **CORTINA BEARD & HAIR SHOWER SHAMPOO**

It gently cleans beard, hair and body, respecting its integrity. The hair is soft, the beard clean and the skin is hydrated. Formula enriched with Bamboo extract that stimulates the hair growth and reduces the skin's sebum production. Mint extract that stimulates the microcirculation balancing the sebaceous secretion. Aloe with its soothing and hydrating action and E vitamin ideal for frequent use.