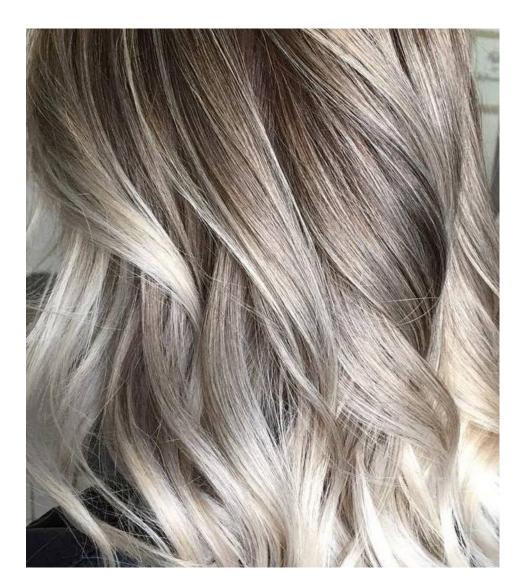

# BE9+ BALAYAGE HIGH DEFINITION

**Balayage High Definition** is a 'freehand' powder created to improve the creative performance of the most demanding colourists. It can be applied without the aluminum foil,

because it remains clinging to the hair during the entire duration of the installation, thanks to the Kaolin (white clay), which guarantees compactness.

It bleaches **up to 8+ levels** and **ensures a very precise and detailed application**.

UP TO 8+ LEVELS

**BE9+** service includes, lightening, bleaching and the coverage of white hair granting up to **10 levels of lift. It grants a superior quality** of the hair even in case of very damaged hair.

**BE9+** if **personalized** with the **MIA Special base Metallic Irisée** series, according to the type of hair, creates amazing and **one-of-a-kind blonds**.

**BE9+** is a **service easy to use**, ready to use and always grants **perfect results**.