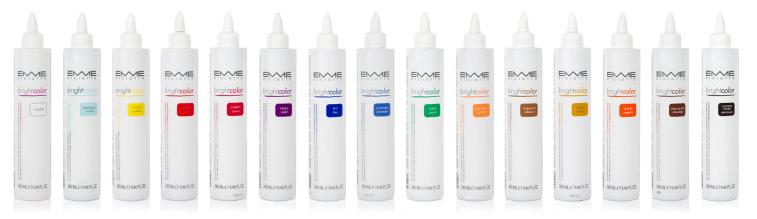

#### DIRECT COLOR

# DIRECT COLOR

Illustration of the deposit of Brightcolor layers of the cuticle of the hair

# DIRECT COLOR WITHOUT ACTIVATORS

**Brightcolor creates the shiniest shades** on all types of hair even in case of those clients who has problems with permanent colors or on damaged hair.

It is possible thanks to the formula of direct color without any kind of activator. Brightcolor **doesn't contain ammonia** or its by-products. **It is deposited on the cuticle layer** and thus reflects the hair. Gives an **amazing shine** and **conditions** the hair making it **soft**, **flexible** and **brilliant**. **Easy to use**.

# DIRECT COLOR

#### Bottles of 280 ml. - 15 shades