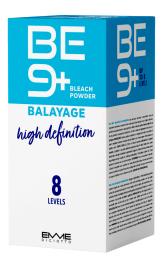

# BE9+ BALAYAGE HIGH DEFINITION

**Balayage High Definition** is a 'freehand' powder created to improve the creative performance of the most demanding colourists. It can be applied without the aluminum foil,

because it remains clinging to the hair during the entire duration of the installation, thanks to the Kaolin (white clay), which guarantees compactness.

It bleaches **up to 8+ levels** and **ensures a very precise and detailed application**.

UP TO 8+ LEVELS

**BE9+** service includes, lightening, bleaching and the coverage of white hair granting up to **10 levels of lift. It grants a superior quality** of the hair even in case of very damaged hair.

**BE9+** if **personalized** with the **MIA Special base Metallic Irisée** series, according to the type of hair, creates amazing and **one-of-a-kind blonds**.

**BE9+** is a **service easy to use**, ready to use and always grants **perfect results**.

Pack 500 gr box