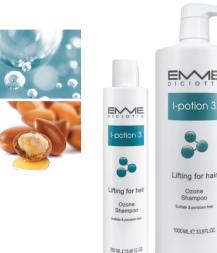

### **OZONE SHAMPOO**

It has a deep and at the same time delicate cleansing action. Its formulation with ozonated argan oil gives the hair a new life. It is a perfect base to boost the treatment effect. SULFATE FREE, PARABEN FREE, NOT TESTED ON ANIMALS. INSTRUCTIONS FOR USE Apply on wet hair and massage delicately. Repeat the application. Rinse well and apply Ozone Treatment.

250 ml. - 8.46 fl. oz. 1 L. - 33.8 fl. oz.

30