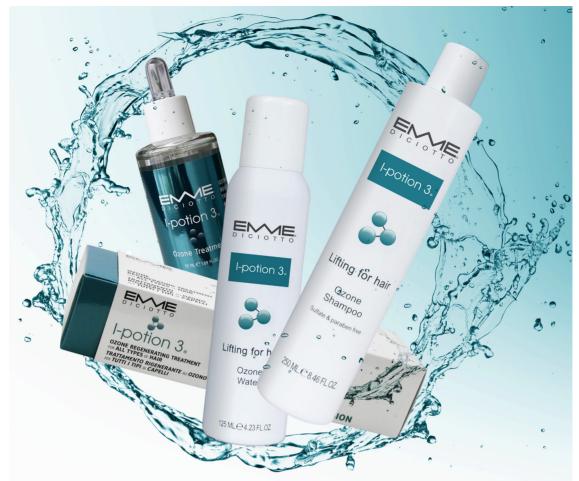

### A UNIQUE REGENERATING SYSTEM WITH LIFTING EFFECT

IMAGINE TO REDUCE THE AGING PROCESS GIVING THE HAIR THE SAME NOURISHMENT WE OBTAIN FROM THE AIR WHICH SURROUNDS AND PROTECTS US.

Ozone represents also an essential element that slows down the aging process. From Emmediciotto research and development laboratories a new **treatment delivering health**, **strength** and **shine to hair**. **I-potion 3** is a regenerating treatment for all types of hair. Acts inside the hair stem **giving it a new structure**, **making it stronger**, **full of body** and **visibly younger**.

### I-potion 3. Lifting for hair

## treatment I-potion 3.

### **OZONE SHAMPOO**

It has a deep and at the same time delicate cleansing action. Its formulation with ozonated argan oil gives the hair a new life. It is a perfect base to boost the treatment effect. SULFATE FREE, PARABEN FREE, NOT TESTED ON ANIMALS. INSTRUCTIONS FOR USE Apply on wet hair and massage delicately. Repeat the application. Rinse well and apply Ozone Treatment.

250 ml. - 8.46 fl. oz. 1 L. - 33.8 fl. oz.

30

#### **OZONE TREATMENT**

Regenerating treatment for all types of hair. Acts inside the hair stem giving it a new structure, making it stronger, full of body and visibly younger. INSTRUCTIONS FOR USE SALON ON MEDIUM-LONG HAIR Apply 1-2 doses on each section (11 sections). Massage with your hands following the scales. The heat of your hands with the massage will let the product penetrate in the best way. In this way the ozone carried by the argan oil will give its benefits to the hair. Comb with Tangle Mouse and leave on for 10 minutes. ON VERY SHORT APPLY HALF DOSE ON EACH SECTION.

dropper 50 ml. - 1.69 fl. oz.

IMAGINE TO REDUCE THE AGING PROCESS GIVING THE HAIR THE SAME NOURISHMENT WE OBTAIN FROM THE AIR WHICH SURROUNDS AND PROTECTS US.

#### **OZONE WATER**

Ozonated hydrating water. The properties of ozonated argan oil inside this highly hydrating water. It gives body and shine to the hair making it easy to comb. The ozone has an antiaging action that gives the hair a new life.

INSTRUCTIONS FOR USE Apply abundantly on wet hair, do not rinse and style. Use as maintenance together with Ozone Treatment.

125 ml. - 4.23 fl. oz.

EME

potion

Lifting for h

Ozone Water

125 ML @4.23 FL.0Z

### OZONE TREATMENT

Regenerating treatment for all types of hair. Acts inside the hair stem giving it a new structure, making it stronger, full of body and visibly younger.

INSTRUCTIONS FOR USE MAINTENANCE AT HOME USE Wash the hair with Ozone Shampoo and towel dry. Divide the hair into two sections in the centre and apply Ozone Treatment phial. Leave on for 5/10 minutes and proceed to dry. Repeat the treatment one time a week for one month together with Ozone Water.

8 phials 10 ml - 0.33 fl oz | 2 phials 10 ml - 0.33 fl oz

I-potion 3 is an EFFECTIVE REGENERATING SYSTEM WITH LIFTING EFFECT that acts on every hair type. Penetrates in the hair and re-build the hair fiber. Acts externally giving body and brightness.