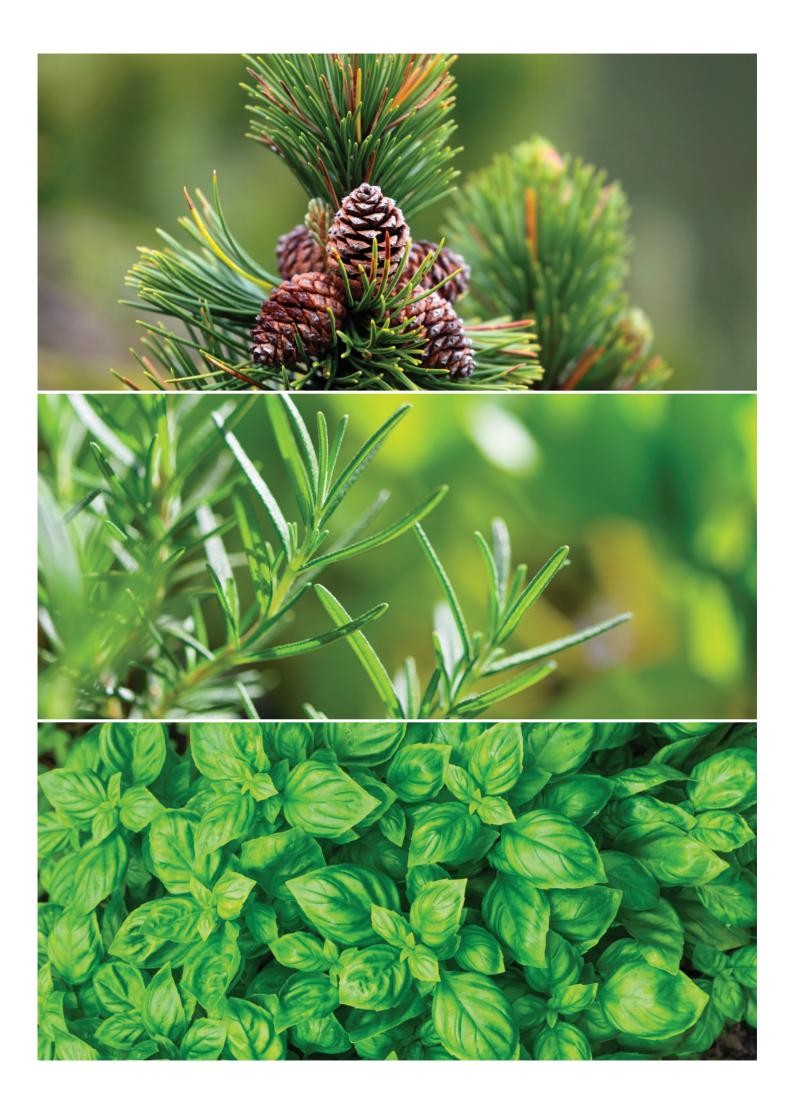

### HAIR AND SCALP HAND IN HAND WITH NATURE

4

In Emmediciotto a 'natural green line' for the 'healthy' well-being of hair and scalp is born. A line sustainable in all its aspects; from the formula of the products of new generation based on the effectiveness of active principles totally natural, to the recyclable packaging that chooses materials like glass and aluminium with a use of plastic reduced to 1%, in the complete respect of the environment. The line is based on the benefits of pino mugo, rosemary and basil plant extracts and vegetable oils, all typicalities of italian origin and production. Emmediciotto is a cruelty free brand and produces cosmetic products in accordance with ethical standards. Healthy Beauty Hair, a purifying line for the health of hair and scalp.