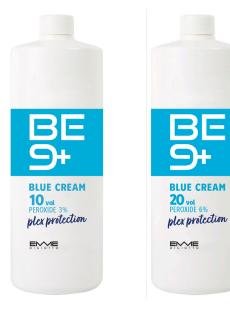

## BE9+ BLUE CREAM 3%- 6% - 9% - 12%

plex protection

A **unique blue oxidizing cream**, enhanced with **Plex Protection** which guarantees the right level of hair **hydration**. The **blue pigment inhibits yellowing** during bleaching/coloring services. **Polyamino sugar** ensures optimal **protection** of the keratin structure of the hair, **papaya** guarantees **hydration**. With a pleasant fragrance to guarantee a pleasant service.

40 vol PEROXIDE 12% plex protection