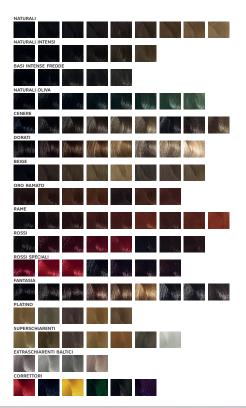

#### C.CHART PASSION / MIA / BRIGHTCOLOR - COLOUR CHART

MANT COLOUR PLASTIC CAPES pc.30 / SINGLE-USE

Col. BLACK

BRUSH EMMEDICIOTTO TOURMALINE

EMME16 16mm. DF1481

EMME25 25mm. DF1461

EMME33 33mm. DF1451

EMME43 43mm. DF1441