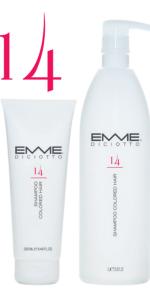

### SHAMPOO COLORED HAIR

This shampoo fixes the color with pH 4. Wheat proteins, solar filters of the latest generation and the delicate way of cleansing the hair make the color last longer and be shinier. Its pleasant fragrance makes you enjoy your hair.

INSTRUCTIONS FOR USE Apply on wet hair and massage delicately. Repeat the application. Rinse and apply 14 Conditioner Colored Hair.

250 ml. - 8.46 fl. oz. 1 L. - 33.8 fl. oz.

### CONDITIONER COLORED HAIR

14 Conditioner Colored Hair has a rich formula with pH 4 that maintains the color and nourishes the hair. It contains 14 main ingredients, including the most important for colored hair such as guar gum, panthenol, aloe vera, solar filters UV of the latest generation. The results is: protection against the damage of the hair structure and protection against the loss of color.

INSTRUCTIONS FOR USE After cleansing with 14 Shampoo Colored Hair, apply on slightly towel-dried hair. Leave on for a few minutes. Rinse off and go on styling.

250 ml. - 8.46 fl. oz. 1 L. - 33.8 fl. oz