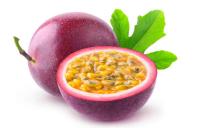

# THE EVOLUTION OF COLOR

MIA color cream, PPD Free, with <u>PASSION FRUIT</u> is a cream color with very high performance which represents a point at the top in professional coloring.
MIA color cream guarantees <u>perfect</u> and <u>total coverage</u> <u>of white hair</u> giving it vibrant shades that become more fascinating as the time goes by. With <u>UV FILTER</u>.

#### **PASSION FRUIT**

Passion Fruit is one of the most precious and appreciated ingredients on the market of cosmetics for hair and skin.

The **PASSION FRUIT** is cultivated throughout Brazil, Peru and Colombia.

Its seeds are cold pressed to extract

a golden coloured, aromatic oil.

This oil is then filtered and refined to achieve the purity of its numerous properties: **SOOTHING, POLISHING, NOURISHING, HYDRATING, SILKY TOUCH, NON-GREASY FOR HAIR. Mia Color Cream** includes the range **Special Base (SB)** with the shades that assure perfect coverage and natural nuance. **Mia Special Base** contains the **Shea Butter**.