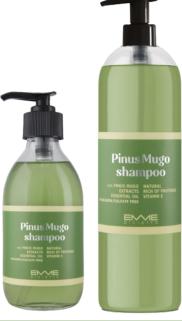

#### Pinus Mugo shampoo PARABEN/ Sulfate free

Pinus Mugo Shampoo is a natural cometic based on Italian pino mugo extract. Cleanses and purifies the scalp, improves the natural softness and shine of the hair for healthier scalp and hair.

INSTRUCTIONS FOR USE Apply on wet hair and massage. Repeat the operation. Rinse and apply Rosmarinus Mask.

250 ml. - 8.45 fl. oz. 1 L. - 33.8 fl. oz

#### with PINUS MUGO EXTRACTS and ESSENTIAL OIL

NATURAL

**RICH OF PROTEINS** VITAMIN E