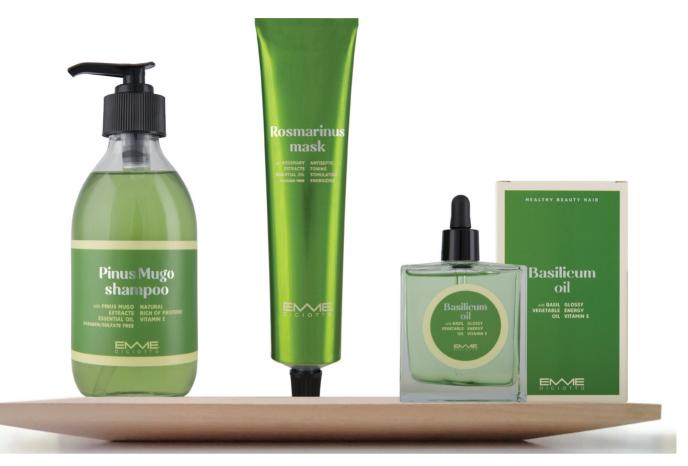

### HAIR AND SCALP HAND IN HAND WITH NATURE

4

In Emmediciotto a 'natural green line' for the 'healthy' well-being of hair and scalp is born. A line sustainable in all its aspects; from the formula of the products of new generation based on the effectiveness of active principles totally natural, to the recyclable packaging that chooses materials like glass and aluminium with a use of plastic reduced to 1%, in the complete respect of the environment. The line is based on the benefits of pino mugo, rosemary and basil plant extracts and vegetable oils, all typicalities of italian origin and production. Emmediciotto is a cruelty free brand and produces cosmetic products in accordance with ethical standards. Healthy Beauty Hair, a purifying line for the health of hair and scalp.

#### Pinus Mugo shampoo PARABEN/ Sulfate free

Pinus Mugo Shampoo is a natural cometic based on Italian pino mugo extract. Cleanses and purifies the scalp, improves the natural softness and shine of the hair for healthier scalp and hair.

### Rosmarinus mask PARABEN FREE

Natural, nourishing mask based on rosemary extract and vegetable proteins for hair and scalp. A newly-developed mask that performs a dermo-compatible hydrating action, purifies the scalp and revitalizes the hair.

### **Basilicum** oil

INSTRUCTIONS FOR USE Basil oil is rich in vitamins Apply a few drops of oil and vegetable oils on the hair and massage. that reinforce the keratin layer of the hair. New energy and splendour Basilicum oil for hair and scalp. 100 ml. - 8.45 fl. oz. with BASIL + VEGETABLE OIL VITAMIN E GLOSSY ν ENERGY