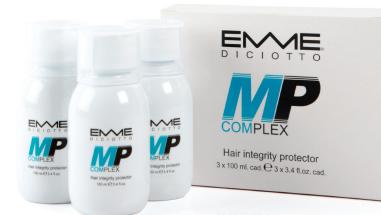

# HAIR INTEGRITY PROTECTOR

# SUPPLEMENT OF BEAUTY

# WHAT IS IT

From now on every hairstylist in the world has a new "ally" to perform his **technical services** (**bleach** and **colour**) without weakening the hair structure.

**MP COMPLEX** is a new **revolutionary** technical service. It is a **high performance product that is added to the bleach or color mix** to reduce considerably the risk of hair damage.