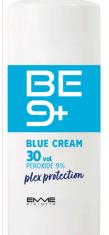

## BE9+ BLUE CREAM 3%- 6% - 9% - 12%

plex protection

A **unique blue oxidizing cream**, enhanced with **Plex Protection** which guarantees the right level of hair **hydration**. The **blue pigment inhibits yellowing** during bleaching/coloring services. **Polyamino sugar** ensures optimal **protection** of the keratin structure of the hair, **papaya** guarantees **hydration**. With a pleasant fragrance to guarantee a pleasant service.

40 vol PEROXIDE 12% plex protection