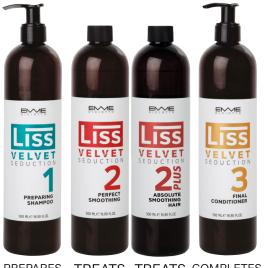

#### **1PREPARING SHAMPOO**

Natural\* shampoo for a deep cleansing of hair and scalp with its pH 7.5 is perfect for all kind of hair. Aloe Vera regulates the pH of hair and scalp. Chamomile extracts have balancing, soothing and anti-inflammatory properties. It perfectly cleans hair and scalp. It prepares hair to receive the straightening treatment.

#### 2 PERFECT SMOOTHING and 2 PLUS ABSOLUTE SMOOTHING HAIR

Keratin straighteners that create an 'absolute natural smooth' technical service. Keratin and collagen give strength and resistance to the stem. The straightening agent glyoxylic acid + soy amino acids + wheat amino acids + silk amino acids ensure perfect straightness by nourishing and plumping the hair.

PHASE 6: CONDITIONER Apply 3 Final Conditioners, leave on for 5 minutes. Rinse with warm water and proceed with drying.

#### **3 FINAL CONDITIONER**

it's the last phase to complete straightening treatment.

It contains natural keratin, a protein which is one of the fundamental elements for hair equilibrium. Rich in natural ingredients like Argan oil and collagen. It considerably increases the hydration level, nourishes and improves hair conditions reducing the excess of volume and prolonging the straightening effect duration.