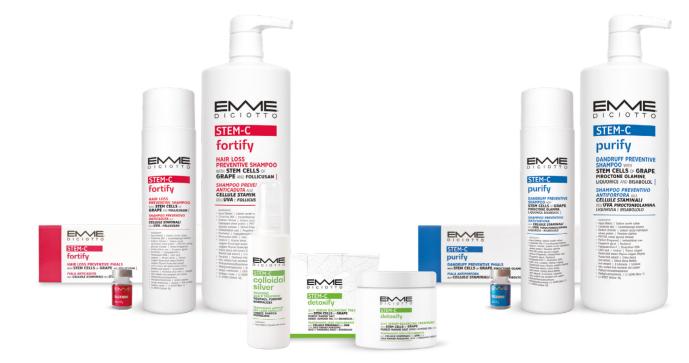

### <sup>32</sup> preventive

"Take care of your hair as you do with your skin" is a real mission for Emmediciotto. Our trichological research of innovative products has developed a complete curative line STEM-C, that includes specific products formulated to meet any need of hair and scalp and to give experience of an ultimate well-being.

## preventive

Canal State

Anti hair loss treatment with improved formulation that fights the progressive and persistent hair loss. The effectiveness of anti hair loss result of STFM-C treatment is given by the technology based on active

### HAIR LOSS PREVENTIVE SHAMPOO

Dermo-cosmetic preventive shampoo adjuvant of anti hair loss treatment. It fortifies scalp and hair thanks to the action of active stem cells of grape and Follicusan.

It is recommended to use always Fortify Hair Loss Preventive Shampoo during anti hair loss treatment.

# DANDRUFF PREVENTIVE PHIALS S

Anti-dandruff purifying treatment based on active stem cells of grape and piroctone olamine, efficacious in normalizing and purifying the scalp and giving freshness to the hair. It slows down the production of dandruff.

Contains 8 phials of 10 ml. / 0.33 fl.oz.

STEM-C Purify phial 1 time a week for 1 month.

EN

STEM-C

purify

EM CELLS OF GR

This anti-dandruff purifying shampoo based on active stem cells of grape and piroctone olamine prolongs the action of purifying treatment and slows down dandruff production. It soothes and relieves the scalp giving an immediate "effect of renewed scalp." This sensation lasts for several days.

#### 2in1 SEBUM BALANCING TREATMENT

An innovative anti-grease treatment created by Emmediciotto research laboratories. Its formulation is basedon two actions: 1 treatment - 2 cleansing. All-in-one product enriched with active stem cells of grape, purest marine salt and bisabolol that make the scalp healthy and pure.