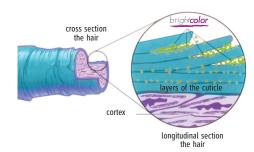

# DIRECT COLOR

Illustration of the deposit of Brightcolor layers of the cuticle of the hair

# DIRECT COLOR WITHOUT ACTIVATORS

**Brightcolor creates the shiniest shades** on all types of hair even in case of those clients who has problems with permanent colors or on damaged hair.

It is possible thanks to the formula of direct color without any kind of activator. Brightcolor **doesn't contain ammonia** or its by-products. **It is deposited on the cuticle layer** and thus reflects the hair. Gives an **amazing shine** and **conditions** the hair making it **soft**, **flexible** and **brilliant**. **Easy to use**.