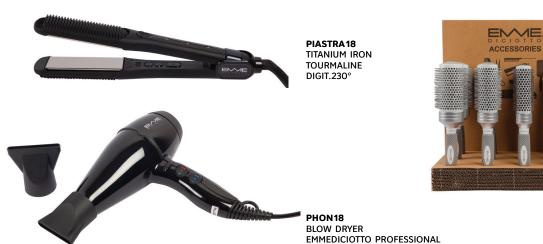

#### TECHNICAL SUPPORTS

BLACK WORK STATION

CIOT COLOUR BOWL

PENN COLOUR BRUSH

MISU MEASURING CUP