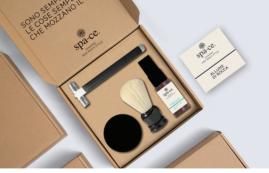

# men's line

THE RITUAL IS AN ESSENTIAL AND COMPLETE LINE DEDICATED TO MAN THAT PROPOSES A PERFECT SHAVE, OFFERS SOLUTIONS FOR THE BEARD CARE FOR THOSE WHO LOVE MAINTAINING IT, PROTECTS WITH ATTENTION MEN'S SKIN.

THE RITUAL FRAGRANCE RECALLS BROWN ALGAE, FRESH PEPPERMINT, SPICES OF GREEN TEA AND GINGER WHILE PRECIOUS OILS OF ARGAN, ALMOND AND GRAPE SEEDS OFFER THE ULTIMATE SENSORIAL PLEASURE.

#### TAORMINA SHAVING CREAM

Rich cream with green tea and ginger extracts.

Thanks to its creamy texture it embraces the beard making it soft and preparing it to an accurate and deep shave. It leaves the skin pleasantly fresh, smooth and soft. INSTRUCTIONS FOR USE Massage delicately with the brush before shave.

#### **BARBER BRUSH**

Pure bristle shaving brush. Beech wood handle. Dimensions mm. 110

#### **MINI BARBER BRUSH**

Travel shaving brush with pure bristles and black plastic grip. Dimension mm. 73 h.

38

#### POTASSIUM ALUM POCKET

Handy pocket stick for small cuts or skin INGREDIENTS reddening. 20 applications. Wet before use. 100% cleasing.

Potassium Alum