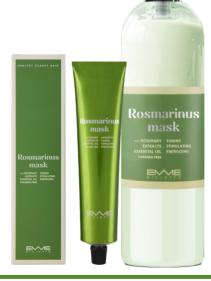

### Rosmarinus mask PARABEN FREE

Natural, nourishing mask based on rosemary extract and vegetable proteins for hair and scalp. A newly-developed mask that performs a dermo-compatible hydrating action, purifies the scalp and revitalizes the hair.

INSTRUCTIONS FOR USE After shampooing apply a generous amount on scalp and hair. Leave on for a few minutes, rinse and then dry.

125 ml - 4 22 fl oz 11 - 33 8 fl oz

#### with ROSEMARY EXTRACTS and ESSENTIAL OIL

STIMULATING ENERGIZING